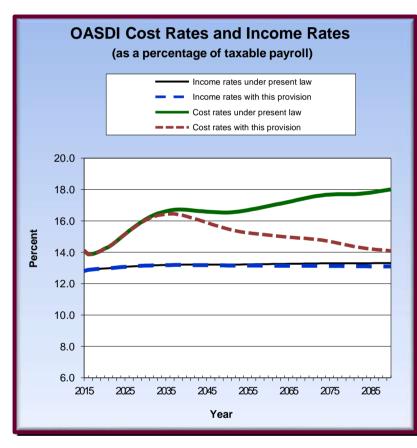

## Summary Measures and Graphs Category of Change: Level of Monthly Benefits

Proposed Provision: Progressive price indexing (30th percentile) of PIA factors beginning with individuals newly eligible for OASI benefits in 2024: Create a new bend point at the 30th percentile of the AIME distribution of newly retired workers. Maintain current-law benefits for earners at the 30th percentile and below. Reduce the 32 and 15 percent factors above the 30th percentile such that the initial benefit for a worker with AIME equal to the taxable maximum grows by inflation rather than the growth in the SSA average wage index. Disabled workers are: (a) not affected prior to normal retirement age; and (b) subject to a proportional reduction in benefits, based on the worker's years of disability, upon conversion to retired-worker beneficiary status.

| Present Law |             |  |  |  |  |
|-------------|-------------|--|--|--|--|
| [percent o  | of payroll] |  |  |  |  |
| Long-Range  | Annual      |  |  |  |  |
| Actuarial   | Balance in  |  |  |  |  |
| Balance     | 75th Year   |  |  |  |  |
| -2.68       | -4.65       |  |  |  |  |

| Change From Present Law [percent of payroll] |                      |  |  |  |
|----------------------------------------------|----------------------|--|--|--|
| Long-Range<br>Actuarial                      | Annual<br>Balance in |  |  |  |
| Balance                                      | 75th Year            |  |  |  |
| 1.13                                         | 3.63                 |  |  |  |

| Shortfall Eliminated |            |  |  |  |  |
|----------------------|------------|--|--|--|--|
| Long-Range           | Annual     |  |  |  |  |
| Actuarial            | Balance in |  |  |  |  |
| Balance              | 75th Year  |  |  |  |  |
| 42%                  | 78%        |  |  |  |  |