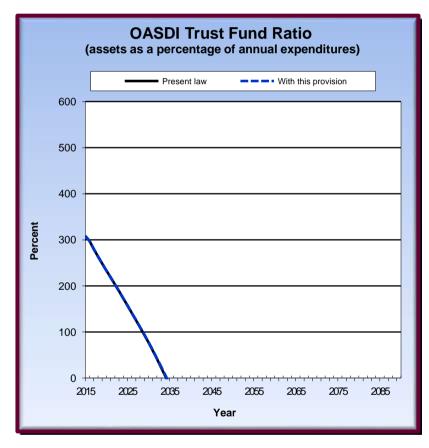

## Summary Measures and Graphs Category of Change: Level of Monthly Benefits

Proposed Provision: Progressive price indexing (30th percentile) of PIA factors beginning with individuals newly eligible for OASI benefits in 2024: Create a new bend point at the 30th percentile of the AIME distribution of newly retired workers. Maintain current-law benefits for earners at the 30th percentile and below. Reduce the 32 and 15 percent factors above the 30th percentile such that the initial benefit for a worker with AIME equal to the taxable maximum grows by inflation rather than the growth in the SSA average wage index. Disabled workers are: (a) not affected prior to normal retirement age; and (b) subject to a proportional reduction in benefits, based on the worker's years of disability, upon conversion to retired-worker beneficiary status.

| Present Law |             |  |  |  |  |
|-------------|-------------|--|--|--|--|
| [percent o  | of payroll] |  |  |  |  |
| Long-Range  | Annual      |  |  |  |  |
| Actuarial   | Balance in  |  |  |  |  |
| Balance     | 75th Year   |  |  |  |  |
| -2.68       | -4.65       |  |  |  |  |

| Change From Present Law [percent of payroll] |                      |  |  |  |
|----------------------------------------------|----------------------|--|--|--|
| Long-Range<br>Actuarial                      | Annual<br>Balance in |  |  |  |
| Balance                                      | 75th Year            |  |  |  |
| 1.13                                         | 3.63                 |  |  |  |

| Shortfall Eliminated |            |  |  |  |  |
|----------------------|------------|--|--|--|--|
| Long-Range           | Annual     |  |  |  |  |
| Actuarial            | Balance in |  |  |  |  |
| Balance              | 75th Year  |  |  |  |  |
| 42%                  | 78%        |  |  |  |  |