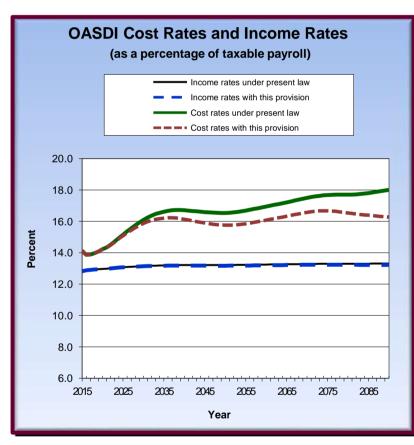

## Summary Measures and Graphs Category of Change: Level of Monthly Benefits

Proposed Provision: Progressive indexing (30th percentile) of PIA factors beginning with individuals newly eligible for OASI benefits in 2018, continuing through 2027, and resuming in 2066: Create a new bend point at the 30th percentile of the AIME distribution of newly retired workers. Maintain current-law benefits for earners at the 30th percentile and below. Reduce the 32 and 15 percent factors above the 30th percentile such that the initial benefit for a worker with AIME equal to the taxable maximum is reduced by 1.17 percent per year as compared to current law (for the years that progressive indexing applies). Disabled workers are: (a) not affected prior to normal retirement age; and (b) subject to a proportional reduction in benefits, based on the worker's years of disability, upon conversion to retired-worker beneficiary status.

| Present Law          |            |  |  |  |
|----------------------|------------|--|--|--|
| [percent of payroll] |            |  |  |  |
| Long-Range           | Annual     |  |  |  |
| Actuarial            | Balance in |  |  |  |
| Balance              | 75th Year  |  |  |  |
| -2 68                | -4 65      |  |  |  |

| Change From Present Law |  |  |  |  |
|-------------------------|--|--|--|--|
| [percent of payroll]    |  |  |  |  |
| Annual                  |  |  |  |  |
| Balance in              |  |  |  |  |
| 75th Year               |  |  |  |  |
| 1.58                    |  |  |  |  |
|                         |  |  |  |  |

| Shortfall Eliminated |            |  |  |  |
|----------------------|------------|--|--|--|
| Long-Range           | Annual     |  |  |  |
| Actuarial            | Balance in |  |  |  |
| Balance              | 75th Year  |  |  |  |
| 22%                  | 34%        |  |  |  |