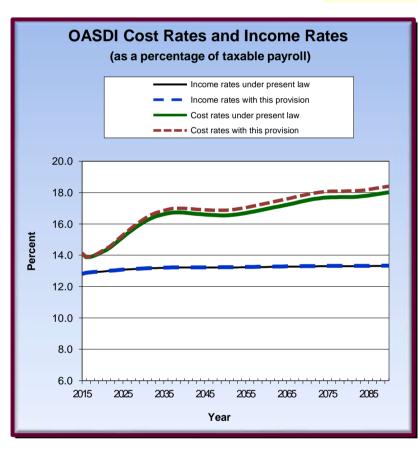

|                      | Present Law |            |  |  |  |
|----------------------|-------------|------------|--|--|--|
| [percent of payroll] |             |            |  |  |  |
|                      | Long-Range  | Annual     |  |  |  |
|                      | Actuarial   | Balance in |  |  |  |
|                      | Balance     | 75th Year  |  |  |  |
|                      | -2.68       | -4.65      |  |  |  |

| Change From Present Law |            |  |  |  |
|-------------------------|------------|--|--|--|
| [percent of payroll]    |            |  |  |  |
| Long-Range              | Annual     |  |  |  |
| Actuarial               | Balance in |  |  |  |
| Balance                 | 75th Year  |  |  |  |
| -0.25                   | -0.37      |  |  |  |

| Shor     | Shortfall Eliminated |            |  |  |  |
|----------|----------------------|------------|--|--|--|
| Long-Rai | nge                  | Annual     |  |  |  |
| Actuari  | al E                 | Balance in |  |  |  |
| Balanc   | e :                  | 75th Year  |  |  |  |
| -10%     |                      | -8%        |  |  |  |

Estimates based on the intermediate assumptions of the 2015 Trustees Report

Office of the Chief Actuary, Social Security September 10, 2015

| , |  |  |  |
|---|--|--|--|
|   |  |  |  |
|   |  |  |  |
|   |  |  |  |