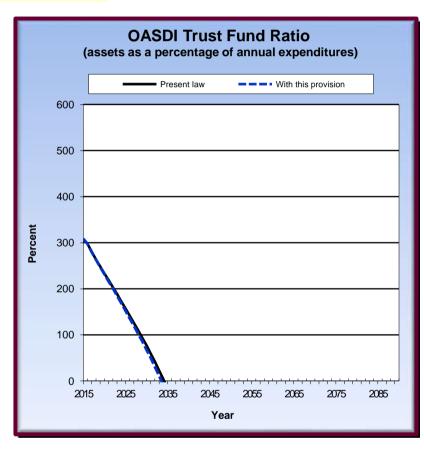

Estimates based on the intermediate assumptions of the 2015 Trustees Report

Office of the Chief Actuary, Social Security September 10, 2015

| , |  |  |  |
|---|--|--|--|
|   |  |  |  |
|   |  |  |  |
|   |  |  |  |