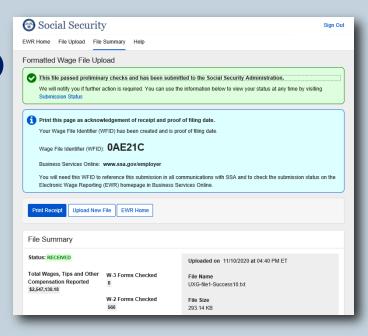

### Wage File Upload (EFW2)

- File electronically with Social Security
- Receive results in 1 minute or less
- Remember to use .txt files