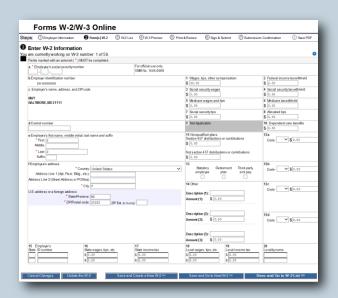

#### W-2 Online

- > Enter up to 50 W-2s
- File electronically with SSA
- Print PDF copies for employees and clients