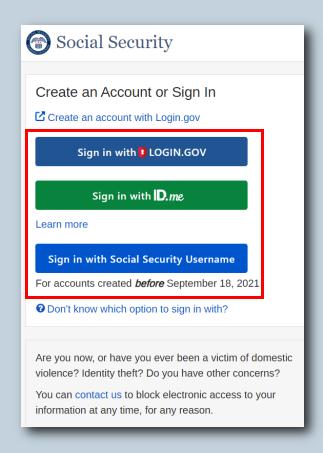

## New Security Features for BSO!

- All users will sign in using ID.me, Login.gov, or an existing Social Security online account
- New BSO users must request an activation code by mail to use wage reporting services