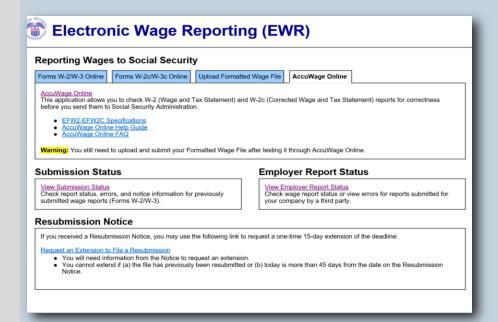

### **AccuWage Online**

- Free
- Check W-2 and W-2Cs for errors before uploading to Wage File Upload

Securing today and tomorrow

### **Start Here!**

Register for
Business Services
Online (BSO) for all
your wage reporting
needs!

- Wage File Upload
- W-2 Online
- AccuWage