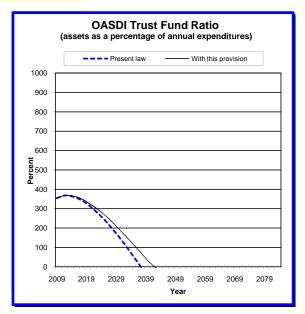

## Summary Measures and Graphs Category of Change: Payroll Taxes (including maximum taxable)

Proposed Provision: Increase the payroll tax rate (currently 12.4 percent) to 12.6 percent in 2012, 12.9 percent in 2020, 13.1 in percent in 2030, 13.9 percent in 2040, 13.5 percent in 2050, and 13.3 percent in 2060.