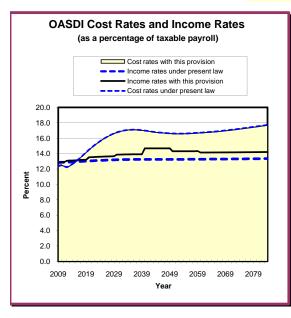

## Summary Measures and Graphs Category of Change: Payroll Taxes (including maximum taxable)

Proposed Provision: Increase the payroll tax rate (currently 12.4 percent) to 12.6 percent in 2012, 12.9 percent in 2020, 13.1 in percent in 2030, 13.9 percent in 2040, 13.5 percent in 2050, and 13.3 percent in 2060.