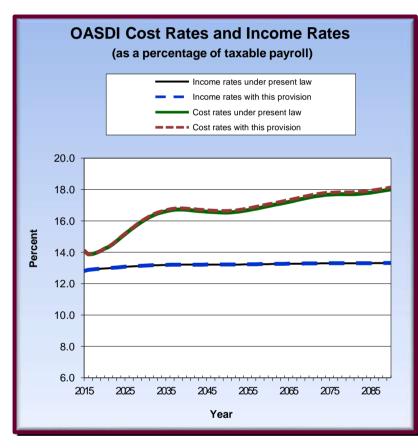

| Present Law          |            |  |  |  |
|----------------------|------------|--|--|--|
| [percent of payroll] |            |  |  |  |
| Long-Range           | Annual     |  |  |  |
| Actuarial            | Balance in |  |  |  |
| Balance              | 75th Year  |  |  |  |
| -2.68                | -4.65      |  |  |  |

| Change From Present Law [percent of payroll] |                      |  |  |  |
|----------------------------------------------|----------------------|--|--|--|
| Long-Range<br>Actuarial                      | Annual<br>Balance in |  |  |  |
| Balance                                      | 75th Year            |  |  |  |
| -0.08                                        | -0.13                |  |  |  |

| Shortfall Eliminated |            |  |  |  |
|----------------------|------------|--|--|--|
| Long-Range           | Annual     |  |  |  |
| Actuarial            | Balance in |  |  |  |
| Balance              | 75th Year  |  |  |  |
| -3%                  | -3%        |  |  |  |

Estimates based on the intermediate assumptions of the 2015 Trustees Report

Office of the Chief Actuary, Social Security September 10, 2015

| , |  |  |  |
|---|--|--|--|
|   |  |  |  |
|   |  |  |  |
|   |  |  |  |
|   |  |  |  |