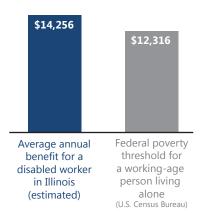

## Illinois

Average annual benefits compared to the poverty threshold

Total annual benefits

While Social Security is best known for providing retirement benefits, the program also provides Disability Insurance (DI) protection to workers and their families (spouses, minor children, and disabled adult children).