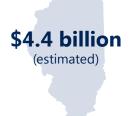

## Illinois

Average annual benefits compared to the poverty threshold

Total annual benefits

While Social Security is best known for providing retirement benefits, the program also provides Disability Insurance (DI) protection to workers and their families (spouses, minor children, and disabled adult children).