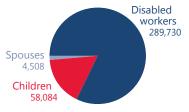

## Illinois

Average annual benefits compared to the poverty threshold

Total annual benefits

While Social Security is best known for providing retirement benefits, the program also provides Disability Insurance (DI) protection to workers and their families (spouses, minor children, and disabled adult children).

Number of Disability Insurance beneficiaries in current-payment status, average monthly benefit,

|                        | Number of beneficiaries |           |           |         | Average monthly benefit<br>(dollars) |          |         | Total monthly<br>benefits |
|------------------------|-------------------------|-----------|-----------|---------|--------------------------------------|----------|---------|---------------------------|
| Congressional          |                         | Disabled  |           | 6       | Disabled                             |          | 6       | (millions of              |
| district               | Total                   | workers   | Children  | Spouses | workers                              | Children | Spouses | dollars)                  |
| Illinois               | 352,322                 | 289,730   | 58,084    | 4,508   | 1,188                                | 356      | 321     | 366.3                     |
| 1                      | 23,416                  | 19,406    | 3,818     | 192     | 1,164                                | 344      | 353     | 24.0                      |
| 2                      | 27,280                  | 22,209    | 4,809     | 262     | 1,183                                | 342      | 335     | 28.0                      |
| 3                      | 16,707                  | 13,666    | 2,788     | 253     | 1,304                                | 388      | 342     | 19.0                      |
| 4                      | 16,418                  | 13,252    | 2,847     | 319     | 1,123                                | 329      | 323     | 15.9                      |
| 5                      | 12,199                  | 10,525    | 1,516     | 158     | 1,215                                | 395      | 345     | 13.4                      |
| 6                      | 11,089                  | 9,144     | 1,820     | 125     | 1,378                                | 462      | 369     | 13.5                      |
| 7                      | 22,174                  | 18,601    | 3,418     | 155     | 1,076                                | 302      | 327     | 21.1                      |
| 8                      | 14,891                  | 12,187    | 2,504     | 200     | 1,307                                | 407      | 337     | 17.0                      |
| 9                      | 14,505                  | 12,620    | 1,754     | 131     | 1,166                                | 401      | 320     | 15.5                      |
| 10                     | 13,611                  | 11,078    | 2,323     | 210     | 1,259                                | 385      | 331     | 14.9                      |
| 11                     | 15,952                  | 12,590    | 3,185     | 177     | 1,287                                | 390      | 342     | 17.5                      |
| 12                     | 30,342                  | 24,861    | 5,006     | 475     | 1,124                                | 326      | 308     | 29.7                      |
| 13                     | 25,024                  | 20,391    | 4,299     | 334     | 1,126                                | 316      | 303     | 24.4                      |
| 14                     | 13,789                  | 10,907    | 2,747     | 135     | 1,379                                | 436      | 313     | 16.3                      |
| 15                     | 26,993                  | 22,240    | 4,245     | 508     | 1,131                                | 333      | 318     | 26.7                      |
| 16                     | 23,031                  | 18,688    | 4,023     | 320     | 1,242                                | 366      | 306     | 24.8                      |
| 17                     | 26,438                  | 22,145    | 3,996     | 297     | 1,094                                | 307      | 301     | 25.6                      |
| 18                     | 18,463                  | 15,220    | 2,986     | 257     | 1,176                                | 359      | 279     | 19.0                      |
| All areas <sup>a</sup> | 10,931,092              | 8,954,518 | 1,827,619 | 148,955 | 1,165                                | 349      | 315     | 11,120.2                  |